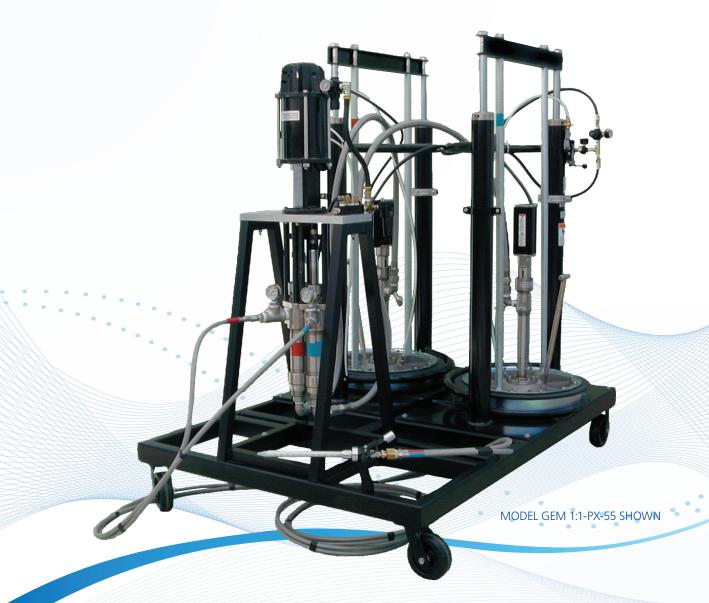

## Gemini-ADH

## 1:1 Ratio Structural Adhesives

- Positive Displacement Proportioning Pumps with Continuous 1:1 Ratio Delivery
- Manual or Air-Operated Dispensing Valve/Nozzle
- Purgeless or Air/Solvent Flush
- Dispense Material Directly from 5 or 55 Gallon Container
- Small or Large Beads
- Stationary or Portable
- No Open Containers
- Custom Built Units
- All Stainless Steel Wetted Parts
- Simple Operation
- Precise Mixing

## **System Specifications**

- Output up to 3 gal/min (3.8L)
- Air consumption up to 25 CFMHigh Flow

We proudly serve these industries... Wind Power, Marine, Rail, RV, Automotive, Truck, Tub and Shower, Swimming Pools, Jacuzzis, Water Park and Playground, Storage Tank, Architectural, Recreational Products