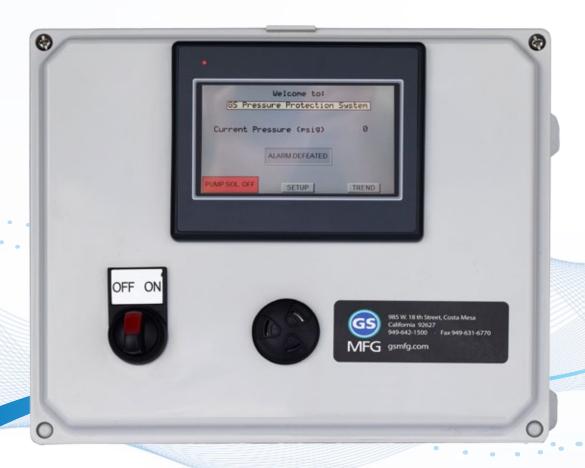

#### MODEL GS MEKP SHOWN

#### **Options**

- System monitors active MEKP running pressure with programmable pre-set high & low pressure tolerances
- A drop or increase in the active running pressure beyond the pre-set pressure tolerances will activate the alarm (Alarm activation will sound a buzzer or the option to have pumping system shut down)
- Battery or AC power supply

- Infinite pressure tolerances can be set as close to the active running pressure as required
- System displays cause of an alarm (high or low pressure)
- High quality pressure sensor (no magnets)
- Easy set-up and programming
- Active graph display showing recent pressure trends