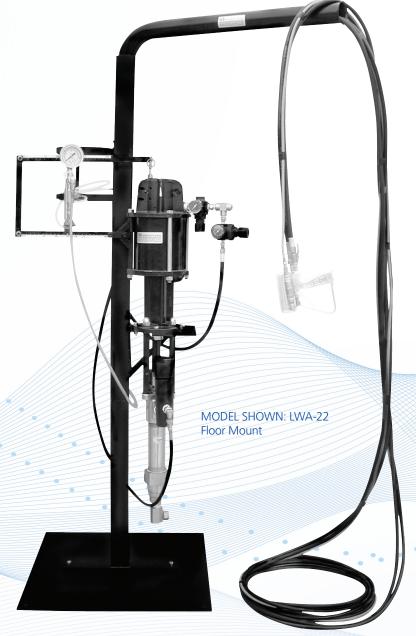

Gelcoater

High Production

## **Specifications**

- Air-100 PSI @ CPM
- Pump-22:1 Ratio @ 2 GPM w/ Siphon Assembly
- Hoses-25 Ft.
- MEKP-.5-4%, Siphon from Original Bottle
- Shipping Wt.-Approx. 180 Lbs.

- GS MEKP Slave System
- Floor Mounted, Wall Mounted, Portable Systems
- Low Maintenance
- External-Mix or Internal Mix