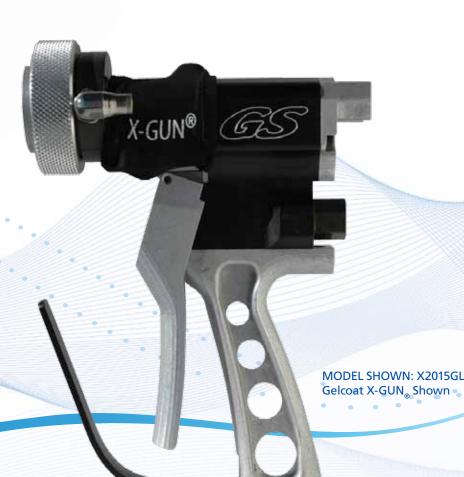

## Featuring the patented direct flow X2015GL Low Emission Gelcoat X-GUN®

GS Manufacturing offers a complete line of Gelcoat Systems from entry level high production and multicolor units. Our robust stainless steel resin and catalyst pumping system ensures a consistent ratio so you produce quality products day in and day out.

HVLP air assist allows the operator to fine tune spray pattern for optimal performance

- Lightweight X-GUN®
- Superior Surface Quality
- Low Emissions
- Single MEKP Orifice
- HVLP Air Assist Air Cap

- Modular Components
- Low Pressure Pneumatic Controls
- Ergonomically Designed Air Trigger Assembly Prevents Dust/Material Build-Up
- No exposed moving parts

#### **Standard Components**

- X2015GL Low emission gel gun
- S1000-97 MEKP Slave pump assembly
- 25 Foot hose set
- All regulators/hardware
- Modular Components
- Stainless steel gelcoat pump