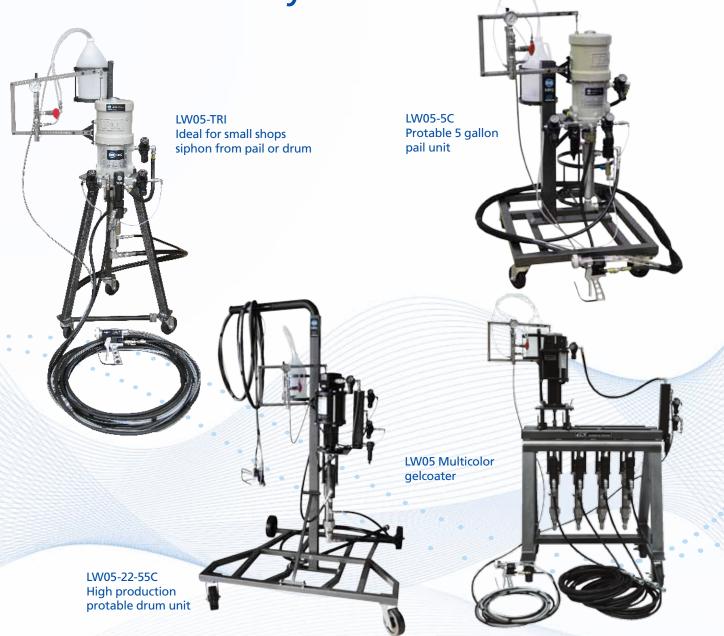

# LW05 Gelcoat Systems

### LW05 Gelcoat Systems

#### **Options**

- Additional hose lengths
- Heaters
- Catalyst flow alarm
- Wall mount, stationary,
  wheel carts and
  boom configuration

We proudly serve these industries... Wind Power, Marine, Rail, RV, Automotive, Truck, Tub and Shower, Swimming Pools, Jacuzzis, Water Park and Playground, Storage Tank, Architectural, Recreational Products