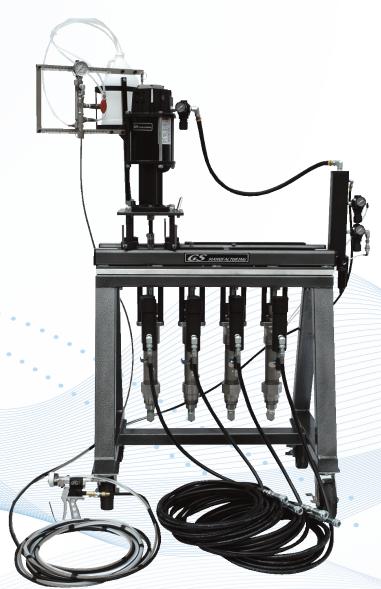

## LW05 Multicolor Gelcoater

MODEL SHOWN: LW13-22-4 Complete w/25 ft. Hose Set

## **Standard Components**

- X2015GL Low emmission X-Gun®
- \$1000-97 MEKP Slave pump assembly
- 25 Foot hose set
- Simple and quick GS color change system
- Up to 6 colors

## **System Specifications**

- Output 1-8 lbs./min. (.45-3.6 kg/min.)
- Catalyst .75% to 2.5% by volume
- Pump ratios 15:1 or 22:1
- Air consumption 5-7 CFM

We proudly serve these industries... Wind Power, Marine, Rail, RV, Automotive, Truck, Tub and Shower, Swimming Pools, Jacuzzis, Water Park and Playground, Storage Tank, Architectural, Recreational Products