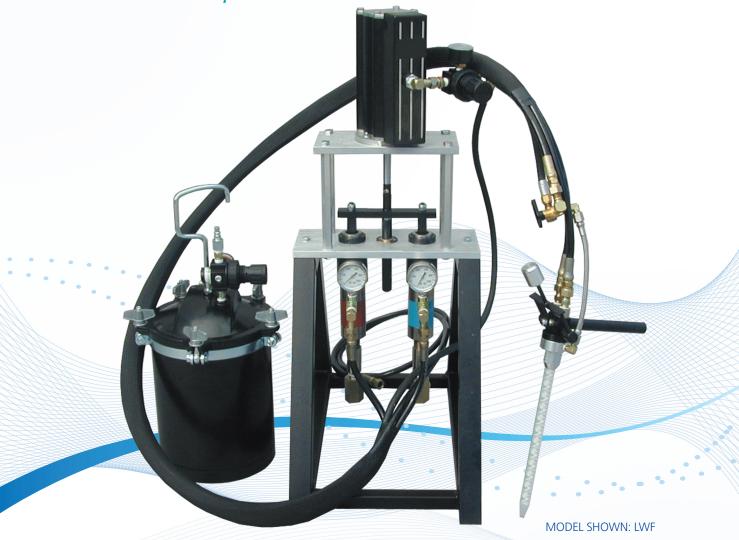

## LVVF 1:1 System

1:1 Fixed-Ratio Pour and Injection System

For Urethanes and Epoxies

## **Standard Units:**

- 1 GPM
- 25 Ft. Hose Set
- Air/Solvent Purge
- Siphon Assembly
- Positive Displacement Pump With Continuous 1:1 Ratio Delivery
- Simple Operation

- Low Maintenance
- Portable Units
- Precise Mixing
- Air/Solvent Purge
- Siphon, Gravity Feed or Transfer Pumps
- Manual or Air-Operated Valve/Mixing Nozzle