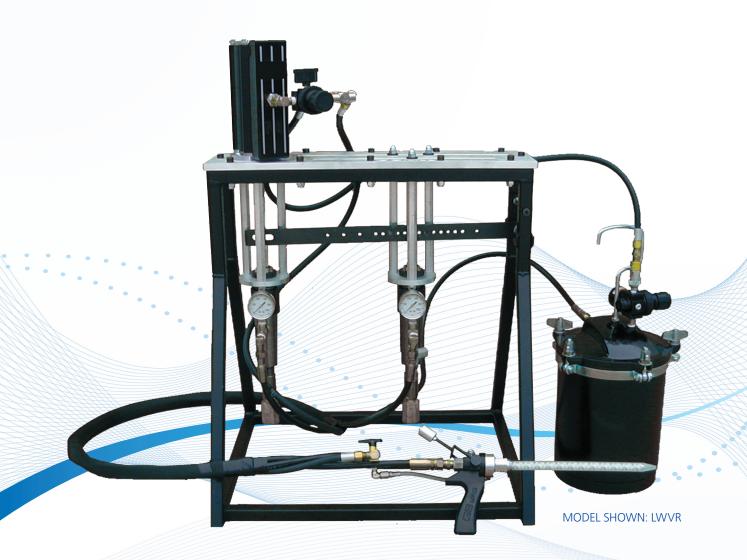

## LWVR Systems

Two Component - Variable Ratio Meter Mix Dispensing System For Epoxies and Urethanes

## **Standard Units**

- 1 gpm
- 25 ft. Hose Set
- Air/Solvent Purge
- 2:1 to 8:1 Ratios
- Positive Displacement Double-acting Pumps
- Simple Operation

- Precise Mixing
- Manual or Air-operated Valve/nozzle
- Minimum Purge
- Optional Transfer Tanks, Pumps, Heaters
- 1:1 Adaption Kit Available