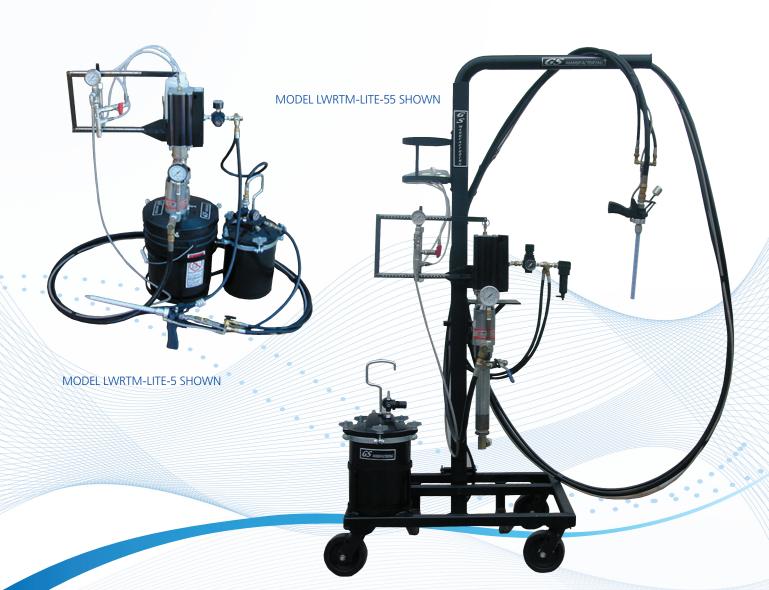

## RTM-LITE Systems

## Vacuum Assisted Lite Resin Transfer Unit

- Low Pressure for Lite RTM Tooling
- Reduced Styrene Emissions
- Higher Production
- Precise-Contnuous Mixing

- Portable or Stationary
- Easy to Operate
- Low Maintenance
- Minimum Purge
- GS MEKP Slave Pump
- Optional Timers, MEKP Alarm
- Turn-Key System Available with Vacuum Pumps