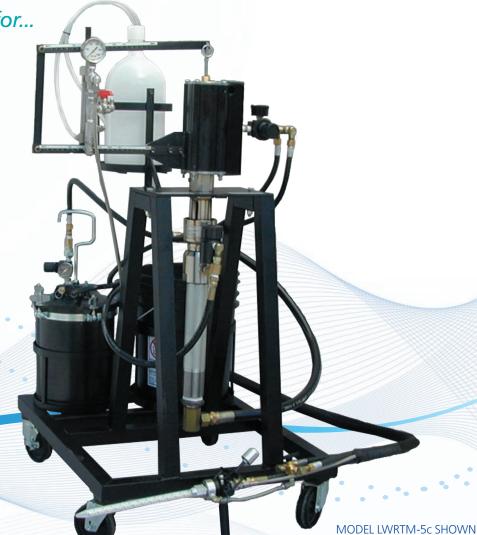

## **RTM**

Resin Transfer Molding System

Precise Meter-mix for...

Polyester

Vinylester

Injection

Wet-out

**Pouring** 

## **Options**

- Wall Mounted Units Available
- 5 Gallon Pail Mounted
- 5 Gallon Portable
- 55 Gallon Portable
- Catalyst Alarm
- Timers
- Standard Units: 2 gpm

## **Standard Specifications**

- GS MEKP Slave Pump
- Catalyst Percentage .75%-3%25Ft. Hose set by Volume
- Minimum Purge
- Low Pressure
- Manual or Air-operated Valve/Nozzle
- Air/Solvent Purge
- Standard Unit 2 GPM