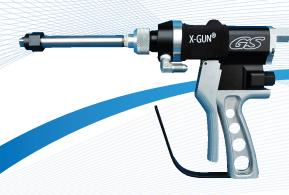

MODEL X2015GL Low Emission Gelcoat

MODEL X2015CC Ultra Light Chopper

MODEL X2015GR Granite Spray

MODEL X2015SP Barrier Coats/Coring

- X-GUN can be used for gelcoat, chopping, wet-out, RTM, Sprayable granite, adhesive dispensing and more!
- Lightweight Billet Aluminum
- Ergonomically Designed Air Trigger to Reduce Operator Fatigue
- Modular Components spare parts are interchangeable allowing your maintenance team to stock less parts
- No Needles

MODEL X2015LWX Adhesives, Epoxy, Urethane

We proudly serve these industries... Wind Power, Marine, Rail, RV, Automotive, Truck, Tub and Shower, Swimming Pools, Jacuzzis, Water Park and Playground, Storage Tank, Architectural, Recreational Products