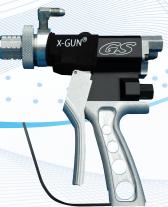

## X-Gun®

## The "One" gun you need!

GS Manufacturing would like to introduce the new and improved X-GUN® with it's patented direct flow design which reduces clogging and lowers fluid pressure. Featuring our proven pneumatic ball valve design which eliminates troublesome needles and no exposed moving parts. Ideal for high viscosity and heavily filled materials such as sprayable granite coatings and coring materials.

MODEL X2015GL Low Emission Gelcoat

MODEL X2015CC Ultra Light Chopper

MODEL X2015GR Granite Spray

MODEL X2015SP Barrier Coats/Coring

- X-GUN can be used for gelcoat, chopping, wet-out, RTM, Sprayable granite, adhesive dispensing and more!
- Lightweight Billet Aluminum
- Ergonomically Designed Air Trigger to Reduce Operator Fatigue
- Modular Components spare parts are interchangeable allowing your maintenance team to stock less parts
- No Needles