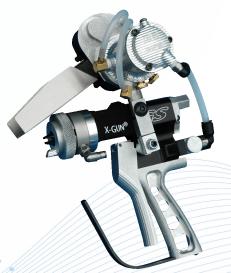

MODEL X2015GL Low Emission Gelcoat

MODEL X2015CC Ultra Light Chopper

MODEL X2015GR Granite Spray

MODEL X2015SP Barrier Coats/Coring

- X-GUN can be used for gelcoat, chopping, wet-out, RTM, Sprayable granite, adhesive dispensing and more!
- Lightweight Billet Aluminum
- Ergonomically Designed Air Trigger to Reduce Operator Fatigue
- Modular Components spare parts are interchangeable allowing your maintenance team to stock less parts
- No Needles

MODEL X2015LWX Adhesives, Epoxy, Urethane

We proudly serve these industries... Wind Power, Marine, Rail, RV, Automotive, Truck, Tub and Shower, Swimming Pools, Jacuzzis, Water Park and Playground, Storage Tank, Architectural, Recreational Products