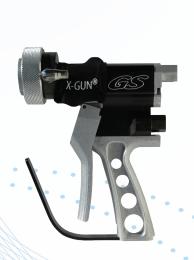

## The "One" gun you need!

GS Manufacturing would like to introduce the new and improved X-GUN® with it's patented direct flow design which reduces clogging and lowers fluid pressure. Featuring our proven pneumatic ball valve design which eliminates troublesome needles and no exposed moving parts. Ideal for high viscosity and heavily filled materials such as sprayable granite coatings and coring materials.

MODEL X2015GL Low Emission Gelcoat

MODEL X2015CC Ultra Light Chopper

MODEL X2015GR Granite Spray

MODEL X2015SP Barrier Coats/Coring

- X-GUN can be used for gelcoat, chopping, wet-out, RTM, Sprayable granite, adhesive dispensing and more!
- Lightweight Billet Aluminum
- Ergonomically Designed Air Trigger to Reduce Operator Fatigue
- Modular Components spare parts are interchangeable allowing your maintenance team to stock less parts
- No Needles