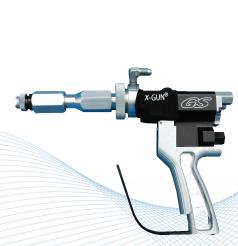

MODEL X2015GL Low Emission Gelcoat

MODEL X2015CC Ultra Light Chopper

MODEL X2015GR Granite Spray

MODEL X2015SP Barrier Coats/Coring

- X-GUN can be used for gelcoat, chopping, wet-out, RTM, Sprayable granite, adhesive dispensing and more!
- Lightweight Billet Aluminum
- Ergonomically Designed Air Trigger to Reduce Operator Fatigue
- Modular Components spare parts are interchangeable allowing your maintenance team to stock less parts
- No Needles

MODEL X2015LWX Adhesives, Epoxy, Urethane

We proudly serve these industries... Wind Power, Marine, Rail, RV, Automotive, Truck, Tub and Shower, Swimming Pools, Jacuzzis, Water Park and Playground, Storage Tank, Architectural, Recreational Products