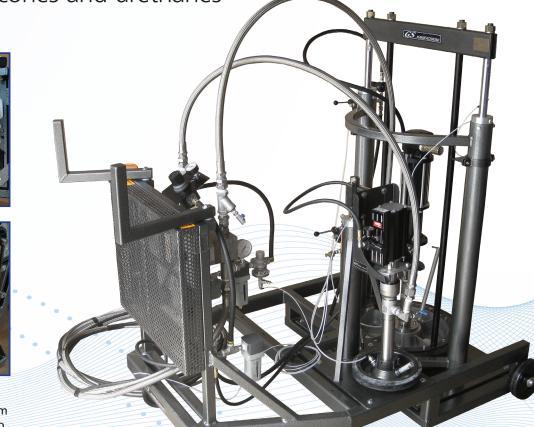

## **XDS Dispensing Systems**

Meter-mix structural adhesives, epoxies, silicones and urethanes

Reliable GS pneumatic driven metering system insures you are on ratio

## MODEL SHOWN: XDS2015-10

## **System Specifications**

- Output up to 3 gal/min (11.4 L/min)
- Ratio 1:1-10:1
- Air consumption up to 25 CFM-high flow
- Variable ratio 1:1 to 12:1
- Variety of pump and cart configurations for your specific application - let us design a system for you!
- Direct flow technology for lower pump pressures
- Precision SST gear pumps, flow monitors, battery powered ratio alarms, PLC's available
- Unlike piston pump dispensing systems we use gear pumps to meter the material and eliminate pulsation for a consistent mix
- Low boy cart for easy drum loading