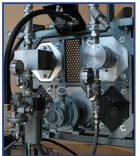

## MODEL SHOWN: XDS2015-10

## **System Specifications**

- Output up to 3 gal/min (11.4 L/min)
- Ratio 1:1-10:1
- Air consumption up to 25 CFM-high flow
- Variable ratio 1:1 to 12:1
- Variety of pump and cart configurations for your specific application - let us design a system for you!
- Direct flow technology for lower pump pressures
- Precision SST gear pumps, flow monitors, battery powered ratio alarms, PLC's available
- Unlike piston pump dispensing systems we use gear pumps to meter the material and eliminate pulsation for a consistent mix
- Low boy cart for easy drum loading