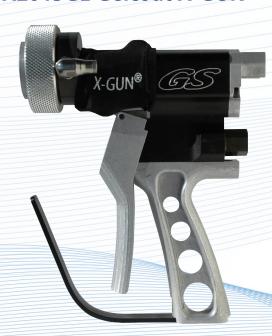

We offer a wide variety of piston and gear pumps to accommodate all of your dispensing needs that are robust and built to last. The new and improved X-GUN® with it's patent pending direct flow design reduces clogging and lowers fluid pressure. Featuring our proven pneumatic ball valve design which eliminates troublesome needles and no exposed moving parts. Ideal for high viscosity and heavily filled materials such as sprayable granite coatings and coring materials.

### X2015GL Gelcoat X-GUN®

The X-GUN® is the only gun you need! The versatile design of the X-GUN® can be used for all applications allowing the user to stock common parts.

- low emission gelcoat
- resin transfer
- infusion
- non-atomized resin chop/wet-out
- robotics
- meter/mix structural adhesives and putties
- epoxies/urethanes