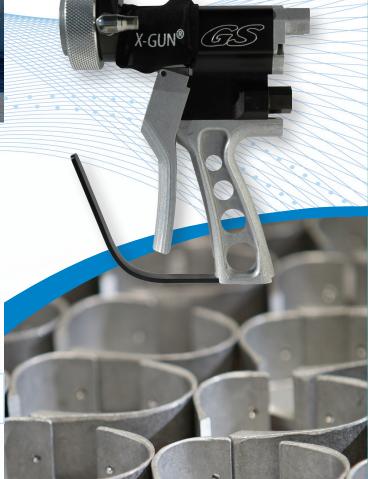

We offer a wide variety of piston and gear pumps to accommodate all of your dispensing needs that are robust and built to last. The new and improved X-GUN® with it's patent pending direct flow design reduces clogging and lowers fluid pressure. Featuring our proven pneumatic ball valve design which eliminates troublesome needles and no exposed moving parts. Ideal for high viscosity and heavily filled materials such as sprayable granite coatings and coring materials.

### X2015GL Gelcoat X-GUN®

The X-GUN® is the only gun you need! The versatile design of the X-GUN® can be used for all applications allowing the user to stock common parts.

- low emission gelcoat
- resin transfer
- infusion
- non-atomized resin chop/wet-out
- robotics
- meter/mix structural adhesives and putties
- epoxies/urethanes