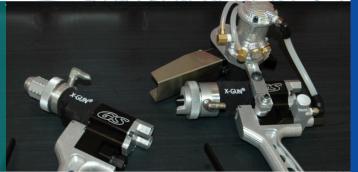

We offer a wide variety of piston and gear pumps to accommodate all of your dispensing needs that are robust and built to last. The new and improved X-GUN® with it's patent pending direct flow design reduces clogging and lowers fluid pressure. Featuring our proven pneumatic ball valve design which eliminates troublesome needles and no exposed moving parts. Ideal for high viscosity and heavily filled materials such as sprayable granite coatings and coring materials.

### X2015GL Gelcoat X-GUN®

The X-GUN® is the only gun you need! The versatile design of the X-GUN® can be used for all applications allowing the user to stock common parts.

- low emission gelcoat
- resin transfer
- infusion
- non-atomized resin chop/wet-out
- robotics
- meter/mix structural adhesives and putties
- epoxies/urethanes